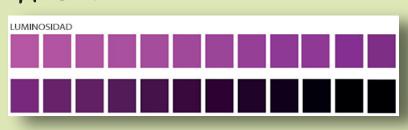

Complementary Colors RGB:

There are the model colors cmyk

Cian Magenta Yellow Key

The luminosity is the greater or lesser degree of light in colors that reflect it.