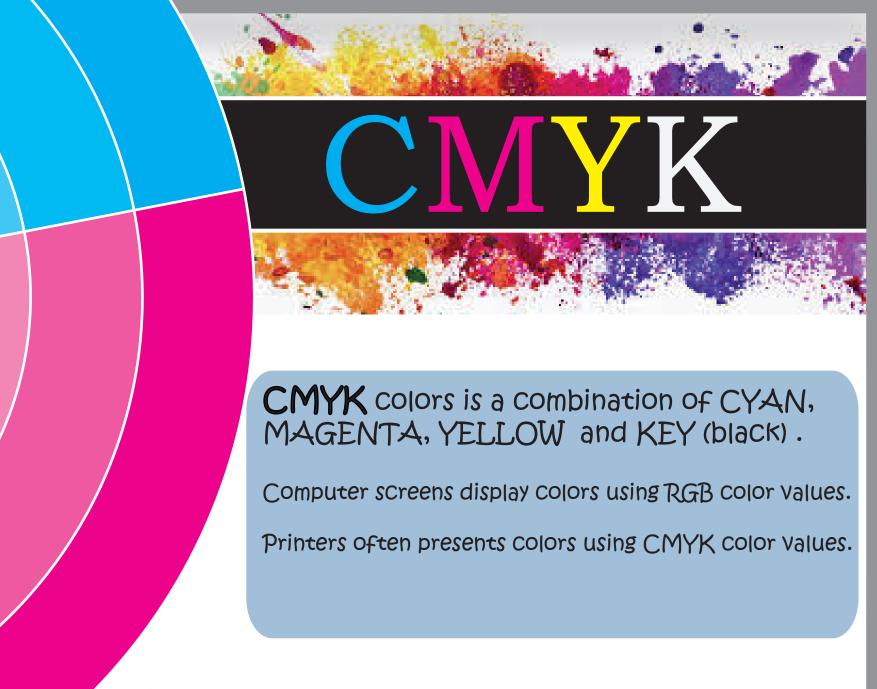

The model CMYK bases on the absorption of the light.

The color that presents an object corresponds to the part of the Light.

The way of color CMYK is used whenever the realized work is designed for an exit in printing.

Complementary Colors RGB:

There are the model colors cmyk

Cian Magenta Yellow Key

The luminosity is the greater or lesser degree of light in colors that reflect it.